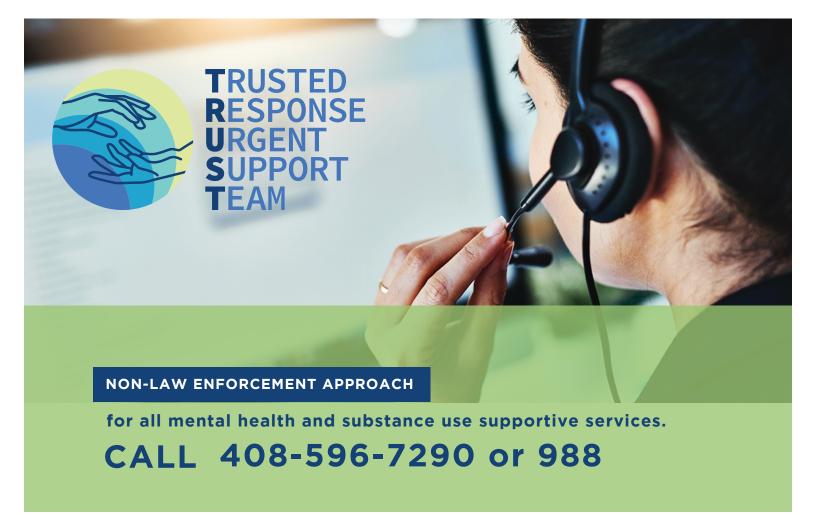

The TRUST program supports individuals in Santa Clara County who are emotionally distressed by helping to stabilize them in the community.

Call TRUST for support with mental health-related distress, substance use situations, or thoughts of suicide. Once you're in touch with TRUST, our call center can send a field response team to your location as needed.

## **TRUST**

- **■** Community-based, non-law enforcement approach
- Prevention-focused mental health and substance use support
- Peer support from individuals with lived experience
- No active safety concerns
- Available 24/7