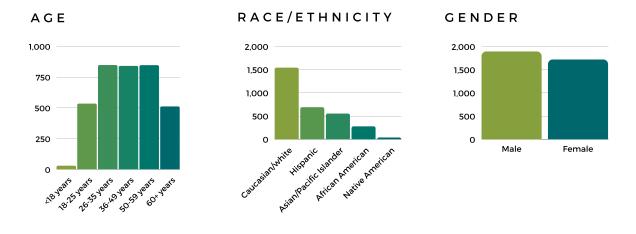

# WHO WE SERVE

TOTAL CLIENTS SERVED IN FISCAL YEAR 2020 (JULY 1, 2019 - JUNE 30, 2020): 3,602

CO-OCCURRING DISORDERS: 1,138 (32%)OF MOMENTUM CLIENTS EXPERIENCE BOTH A MENTAL ILLNESS AND A SUBSTANCE USE ISSUE.

INSURANCE: 88% OF MOMENTUM CLIENTS USE MEDI-CAL; 12% USE COMMERCIAL INSURANCE.