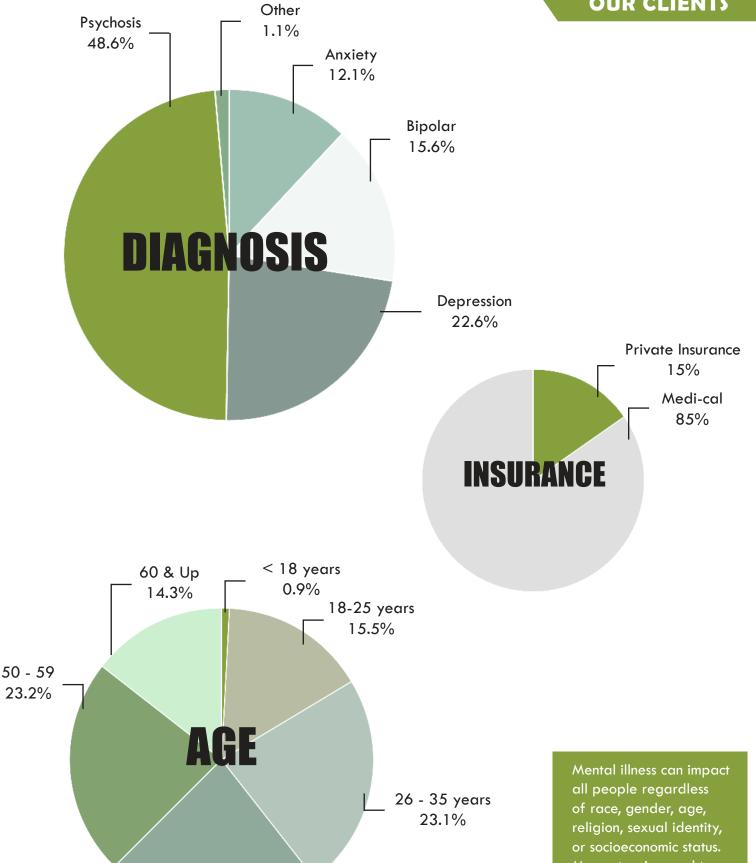

# **OUR CLIENTS**

36 - 49 years 23.0%

Momentum is proud to serve all within the community no matter how they identify!

Momentum would like to thank all of its incredible supporters and donors for their consistent and passionate support of our mission. Thanks to the generous individuals listed below, we are able to continue providing high quality behavioral health services to those affected by mental illness and substance use addiction in Santa Clara County.