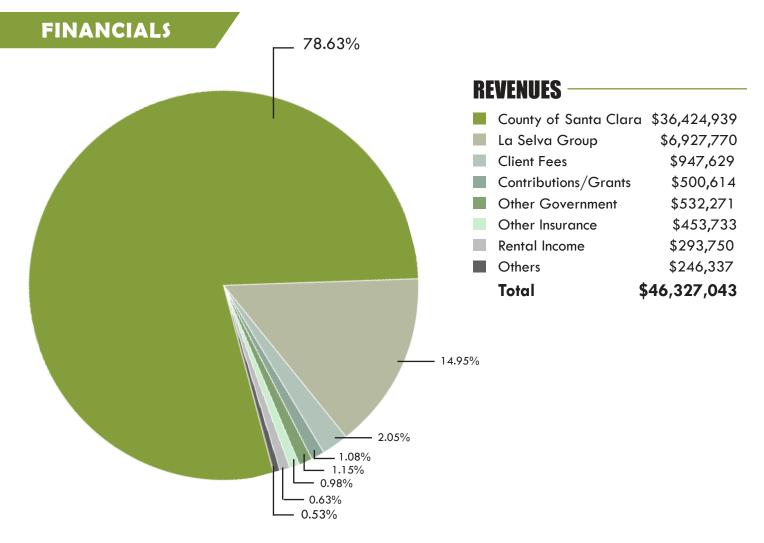

# **OUR CLIENTS**

36 - 49 years 23.0%

Momentum is proud to serve all within the community no matter how they identify!

Momentum would like to thank all of its incredible supporters and donors for their consistent and passionate support of our mission. Thanks to the generous individuals listed below, we are able to continue providing high quality behavioral health services to those affected by mental illness and substance use addiction in Santa Clara County.